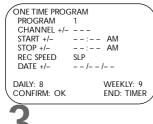

rogrammed. Details are on pages 12-13.
- The clock is set. Details are on pages 14-18. If the clock is not set, CLOCK MUST BE SET appears on the screen, followed by the menu.
- There is a tape in the VCR. Make sure the tape's record tab is intact and the tape is long enough to record the program(s).
- The VCR is in VCR position. The VCR light will appear on the display panel when the VCR is in VCR position. If the VCR light does not appear, press the VCR/TV button once.
- When you use a Cable Box/DBS, timer recordings are programmed differently. Read pages 8-9 before proceeding.

Complete each step within 60 seconds of the previous step.



Press the VCR button, then press the TIMER button.



Press the PLAY ▲ or STOP ▼ button to select QUICK PROGRAMMING, then press the OK/STATUS button.



### Press the CH(annel) $\blacktriangle/\nabla$ button to enter the channel you want to record.

- If you are using a standard antenna/cable to VCR to TV hookup (as shown on pages 6-7), enter the channel of the TV program you want to record.
- If you are using a Cable Box/DBS and are not using the Controller, enter the Cable Box/DBS output channel (03 or 04). Set the Cable Box/DBS to the channel you want to record. Leave the Cable Box/DBS on for a timer recording.
- If you are using the Controller, enter the channel number that you want to record. The Controller will select the channel at the Cable Box/DBS.



| (              |              |
|----------------|--------------|
| /ONE TIME PROG | SRAM         |
| PROGRAM        | 1            |
| CHANNEL +/-    | 125 DBS      |
| START +/